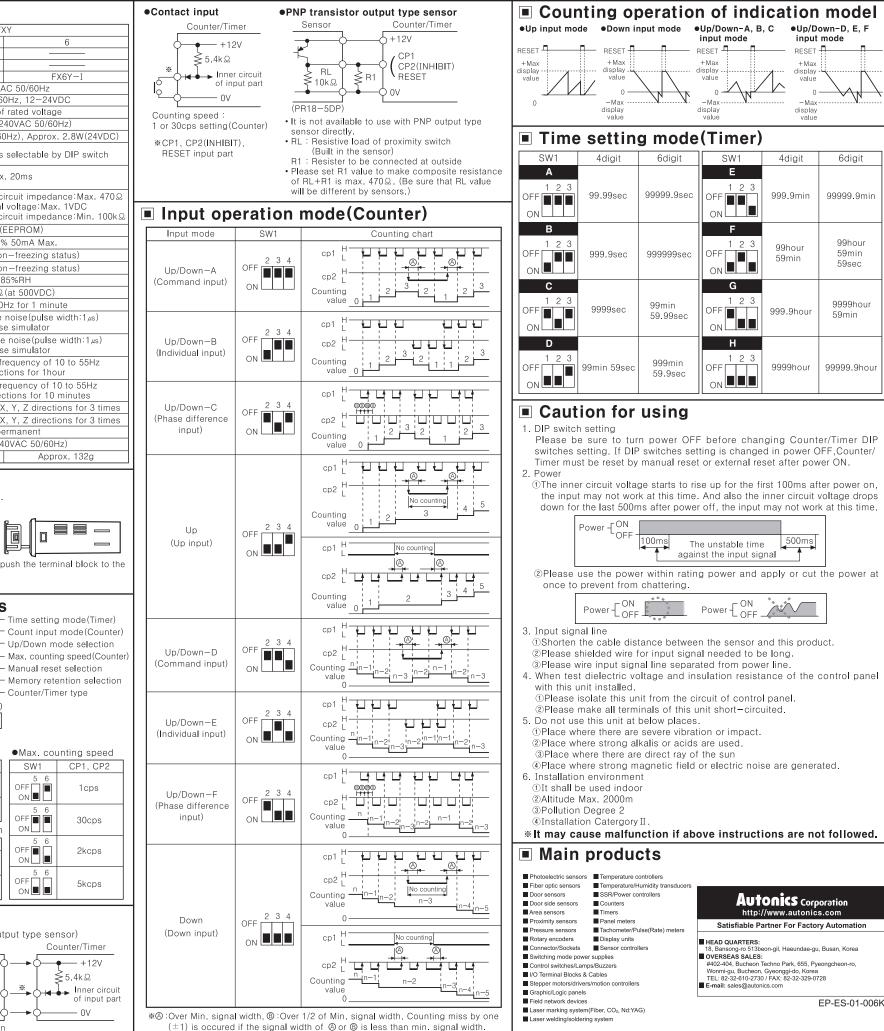

| Counting operation of indication model<br>input mode •Down input mode •Up/Down-A, B, C<br>input mode •Up/Down-A, B, C<br>input mode •Up/Down-D, E, F<br>input mode •Up/Down-D, E, F<br>input mode •<br>*Max<br>display<br>value •<br>•<br>·<br>·<br>·<br>·<br>·<br>·<br>·<br>·<br>·<br>·<br>·<br>·<br>·<br>·<br>·<br>·<br>·<br>· |             |                   |                         |                 |                          |
|----------------------------------------------------------------------------------------------------------------------------------------------------------------------------------------------------------------------------------------------------------------------------------------------------------------------------------|-------------|-------------------|-------------------------|-----------------|--------------------------|
| Time setting mode(Timer)                                                                                                                                                                                                                                                                                                         |             |                   |                         |                 |                          |
| SW1                                                                                                                                                                                                                                                                                                                              | 4digit      | 6digit            | SW1                     | 4digit          | 6digit                   |
| A<br>1 2 3<br>F                                                                                                                                                                                                                                                                                                                  | 99.99sec    | 99999.9sec        |                         | 999.9min        | 99999.9min               |
| B<br>1 2 3<br>F                                                                                                                                                                                                                                                                                                                  | 999.9sec    | 999999sec         | I 2 3<br>OFF<br>ON      | 99hour<br>59min | 99hour<br>59min<br>59sec |
|                                                                                                                                                                                                                                                                                                                                  | 9999sec     | 99min<br>59.99sec | G<br>1 2 3<br>OFF<br>ON | 999.9hour       | 9999hour<br>59min        |
|                                                                                                                                                                                                                                                                                                                                  | 99min 59sec | 999min<br>59.9sec | H<br>0FF<br>0N          | 9999hour        | 99999.9hour              |